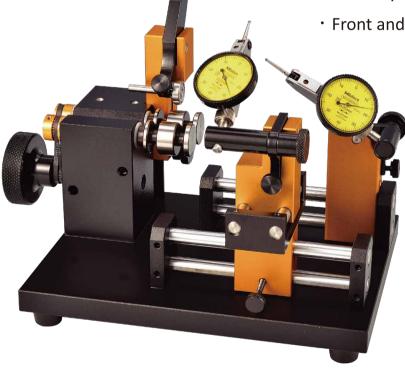

- Two way axles with two dial indicator.
- $\cdot\,$  Front and side way measuring at the same time

| Model | Clip Outer Dia. | Precision (mm) | Size (mm)  | Weight (kg) |
|-------|-----------------|----------------|------------|-------------|
| FT-AL | Ø1 ~ Ø 40       | 0.002          | 390x98x110 | 4.50        |