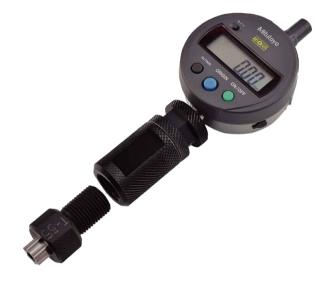

## FT-S – Head Thickness Measuring

| Model | Clip Outer Dia. | Precision (mm) | Size (mm)   | Weight (kg) |
|-------|-----------------|----------------|-------------|-------------|
| FT-S  | Ø3 ~ Ø 16       | ±0.01          | 120x120x350 | 3.00        |

Fast and efficient head thickness or depth checking

• Flange measurement available by turning the disk plate