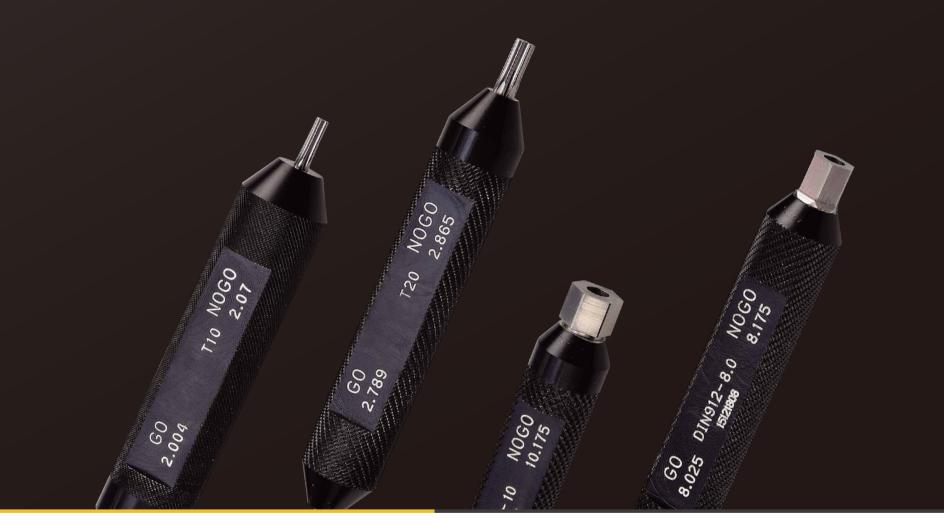

- New Patented Product Penetration Gauge
- Replaceable head to indicator mode (Cost saving)
- 19 Replaceable Head (ISO10664 / DIN912)
- Precision concentricity with 0.01mm
- Customized Head Design available upon request

## GO / NO GO Gauges

- Made according to customer demand and specifications
- HEX / Square / 6 Lobe / Round / Customized

| Model | Clip Outer Dia. | Precision (mm) | Size (mm)  | Weight (kg) |
|-------|-----------------|----------------|------------|-------------|
| FT-A  | Ø1 ~ Ø 30       | 0.002          | 260x98x110 | 2.50        |