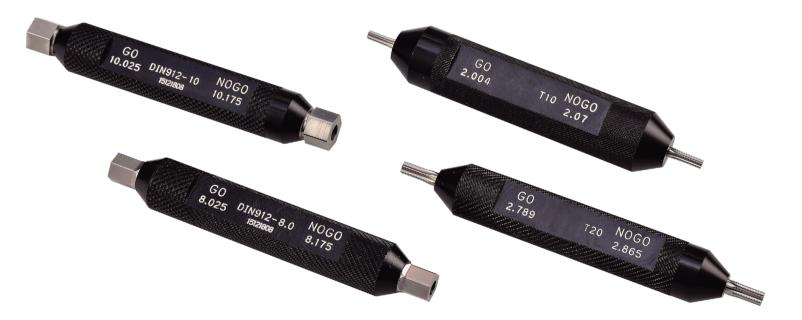

## GO / NO GO Gauges

- Made according to customer demand and specifications
- HEX / Square / 6 Lobe / Round / Customized

| Model | Clip Outer Dia. | Precision (mm) | Size (mm)  | Weight (kg) |
|-------|-----------------|----------------|------------|-------------|
| FT-A  | Ø1 ~ Ø 30       | 0.002          | 260x98x110 | 2.50        |