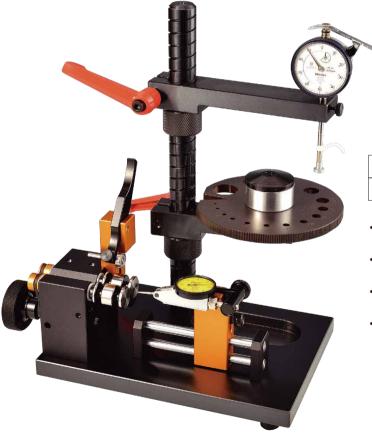

## FRATOM FT-2in1– Head Thickness + Concentricity Gauge

| Model   | Clip Outer Dia. | Precision (mm) | Size (mm)   | Weight (kg) |
|---------|-----------------|----------------|-------------|-------------|
| FT-2in1 | Ø3 ~ Ø 27       | ±0.01          | 300x180x430 | 13.50       |

- Fast and efficient head thickness or depth checking
- · Choice of Digital / Analog Indicator (Mitutoyo)
- Blank's / Screw concentricity measuring instruments
- Flange measurement available by turning the disk plate.