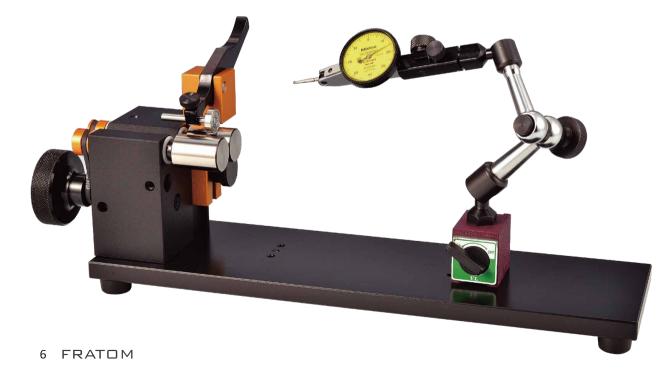

- Flexible testing position based on moveable magnetic arm
- Multiple testing position at the same time (extra magnetic arm required)

| Model | Clip Outer Dia. | Precision (mm) | Size (mm)  | Weight (kg) |
|-------|-----------------|----------------|------------|-------------|
| FT-B1 | Ø1 ~ Ø 35       | 0.002          | 390x98x110 | 5.20        |