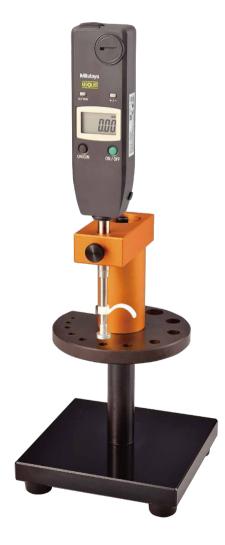

## FT-S – Head Thickness Measuring

| Model | Clip Outer Dia. | Precision (mm) | Size (mm)   | Weight (kg) |
|-------|-----------------|----------------|-------------|-------------|
| FT-S  | Ø3 ~ Ø 16       | ±0.01          | 120x120x350 | 3.00        |

Fast and efficient head thickness or depth checking

• Flange measurement available by turning the disk plate