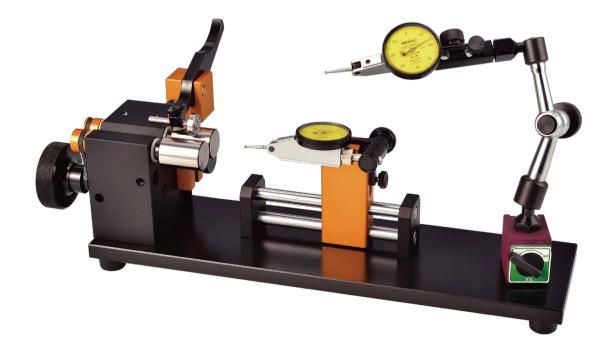

- Combination of FT-A & FT-AL
- Fast measuring and testing at the same time

| Model | Clip Outer Dia. | Precision (mm) | Size (mm)  | Weight (kg) |
|-------|-----------------|----------------|------------|-------------|
| FT-B3 | Ø1 ~ Ø 35       | 0.002          | 500x98x120 | 6.50        |

- Prolonged version of the FT-B1
- · Measure and testing blank's front and back side at the same time