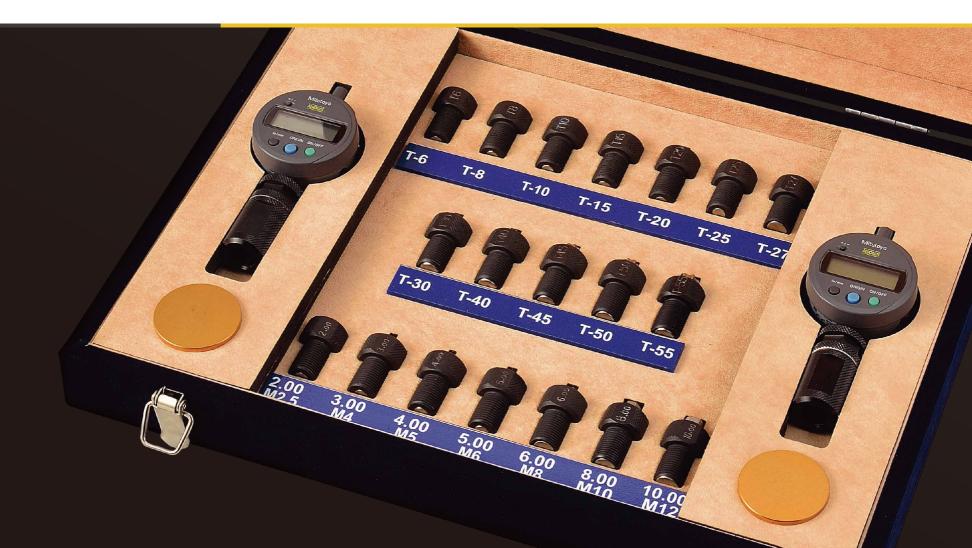

## FRATOM FT-2in1– Head Thickness + Concentricity Gauge

| Model   | Clip Outer Dia. | Precision (mm) | Size (mm)   | Weight (kg) |
|---------|-----------------|----------------|-------------|-------------|
| FT-2in1 | Ø3 ~ Ø 27       | ±0.01          | 300x180x430 | 13.50       |

- Fast and efficient head thickness or depth checking
- · Choice of Digital / Analog Indicator (Mitutoyo)
- Blank's / Screw concentricity measuring instruments
- Flange measurement available by turning the disk plate.