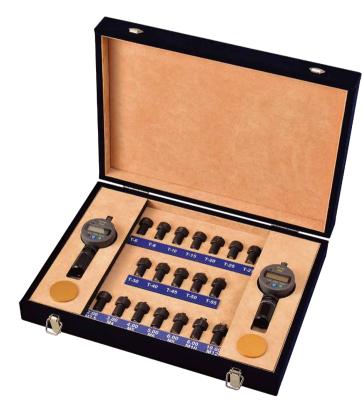

## FRATOM FT-2in1– Head Thickness + Concentricity Gauge

| Model   | Clip Outer Dia. | Precision (mm) | Size (mm)   | Weight (kg) |
|---------|-----------------|----------------|-------------|-------------|
| FT-2in1 | Ø3 ~ Ø 27       | ±0.01          | 300x180x430 | 13.50       |

- Fast and efficient head thickness or depth checking
- · Choice of Digital / Analog Indicator (Mitutoyo)
- Blank's / Screw concentricity measuring instruments
- Flange measurement available by turning the disk plate.