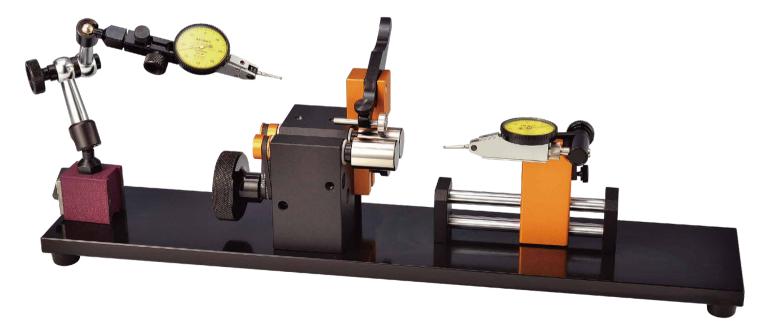

- Flexible testing position based on moveable magnetic arm
- Multiple testing position at the same time (extra magnetic arm required)

| Model | Clip Outer Dia. | Precision (mm) | Size (mm)  | Weight (kg) |
|-------|-----------------|----------------|------------|-------------|
| FT-B1 | Ø1 ~ Ø 35       | 0.002          | 390x98x110 | 5.20        |

- Combination of FT-A & FT-AL
- Fast measuring and testing at the same time

| Model | Clip Outer Dia. | Precision (mm) | Size (mm)  | Weight (kg) |
|-------|-----------------|----------------|------------|-------------|
| FT-B3 | Ø1 ~ Ø 35       | 0.002          | 500x98x120 | 6.50        |